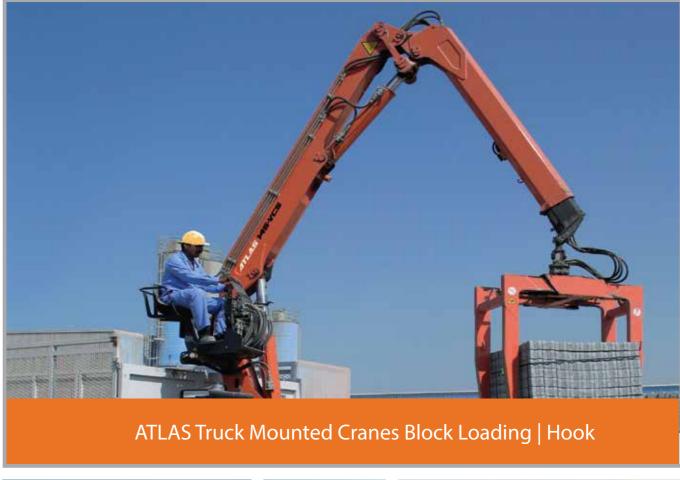

#### **LIEBHERR**

Atlas is the leading German manufacturer of Hydraulic truck mounted cranes

catering to wide range of applications. Cranes classified in various Load moment

categories and a comprehensive range with various designs to suit the application.