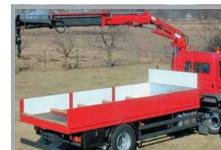

#### **LIEBHERR**

Atlas is the leading German manufacturer of Hydraulic truck mounted cranes

catering to wide range of applications. Cranes classified in various Load moment

categories and a comprehensive range with various designs to suit the application.