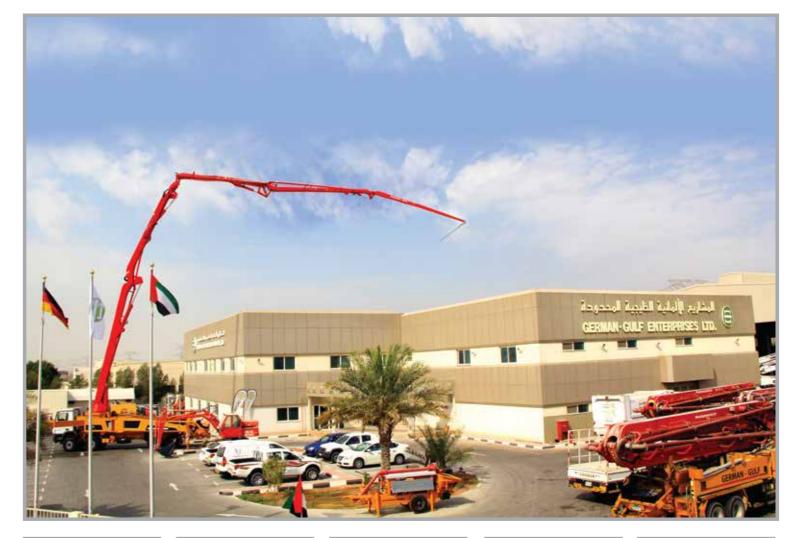

# Construction Equipment Division

**DUBAI - DIP**: P.O. Box: 42725, | **T**: +971 4 885 7101 | **F** +971 4 883 4078 | E-mail: ced@german-gulf.com

Concrete Pumps | Mortar Machines | High Pressure Cleaners | Spraying Equipment | Batching Plants | Buses Truck Mixers | Recycling Plants | Truck Mounted Cranes With Grab | Block Making Machines | Scissor Lifts Putzmeister is the leading German manufacturer of Truck mounted concrete pumps, Stationary concrete pumps, Placing booms, Shotcrete machines, Telebelts, Industrial pumps & Mortar machines for Plaster, Screed, Grout, Injection, Fire proof-

German-Gulf and Putzmeister have been strategic partners for more than 3 decades to serve the construction industry of the UAE. Today we are the market leaders supplying wide range of Putzmeister machines to various sectors.