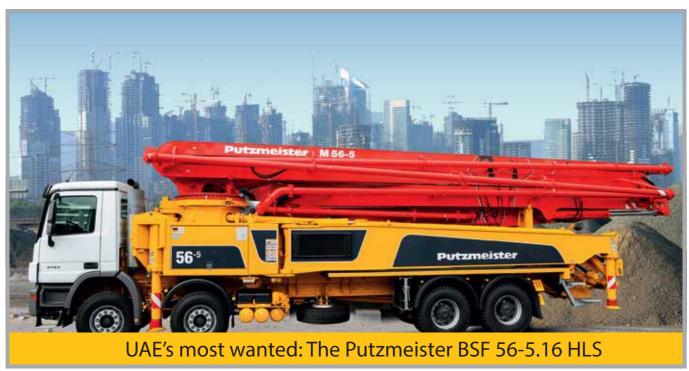

# Construction Equipment Division

**DUBAI - DIP**: P.O. Box: 42725, | **T**: +971 4 885 7101 | **F** +971 4 883 4078 | E-mail: ced@german-gulf.com

Concrete Pumps | Mortar Machines | High Pressure Cleaners | Spraying Equipment | Batching Plants | Buses Truck Mixers | Recycling Plants | Truck Mounted Cranes With Grab | Block Making Machines | Scissor Lifts Putzmeister is the leading German manufacturer of Truck mounted concrete pumps, Stationary concrete pumps, Placing booms, Shotcrete machines, Telebelts, Industrial pumps & Mortar machines for Plaster, Screed, Grout, Injection, Fire proof-

German-Gulf and Putzmeister have been strategic partners for more than 3 decades to serve the construction industry of the UAE. Today we are the market leaders supplying wide range of Putzmeister machines to various sectors.