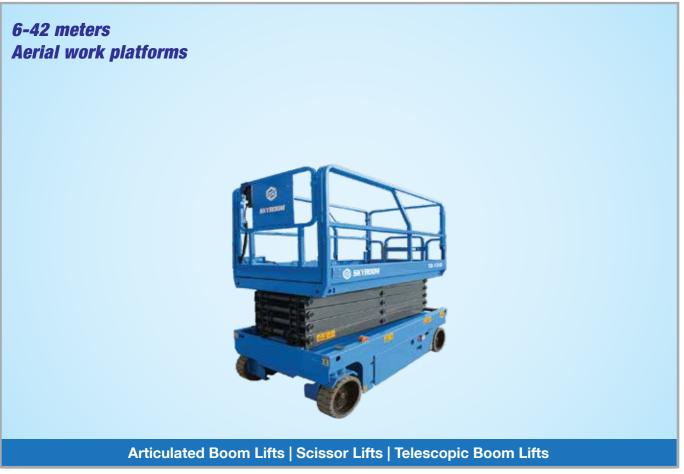

# Construction Equipment Division

**DUBAI - DIP**: P.O. Box: 42725, | **T**: +971 4 885 7101 | **F** +971 4 883 4078 | E-mail: ced@german-gulf.com

Concrete Pumps | Mortar Machines | High Pressure Cleaners | Spraying Equipment | Batching Plants | Buses Truck Mixers | Recycling Plants | Truck Mounted Cranes With Grab | Block Making Machines | Scissor Lifts Putzmeister is the leading German manufacturer of Truck mounted concrete pumps, Stationary concrete pumps, Placing booms, Shotcrete machines, Telebelts, Industrial pumps & Mortar machines for Plaster, Screed, Grout, Injection, Fire proof-