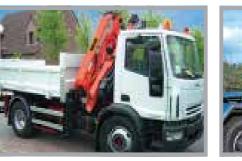

#### **LIEBHERR**

Atlas is the leading German manufacturer of Hydraulic truck mounted cranes

catering to wide range of applications. Cranes classified in various Load moment

categories and a comprehensive range with various designs to suit the application.